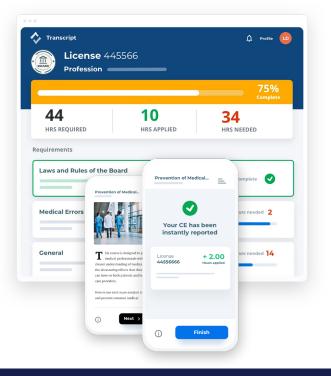

#### **Q** Comprehensive course search

The CE Broker **Course Search** helps you find every course you need to complete your license renewal. Any courses with the "Take it Here" tag will be instantly reported to your account and appear in your Course History. To find courses, visit https://courses.cebroker.com/search/al and select your profession.

### **Benefits of using CE Broker**

- Track and know precisely how many hours you've completed and how many hours are remaining;
- Available convenience features like a personalized transcript and a personal account manager;
- Bring CE compliance wherever you go with the CE Broker mobile app.